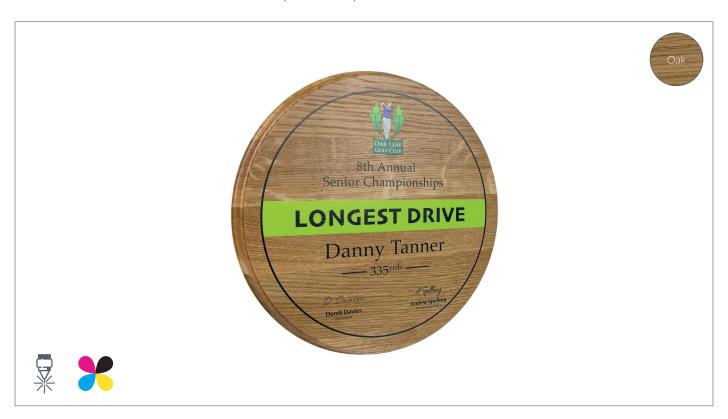

# Size/s - Round

8" (20mm single piece solid oak)

10" (18mm bonded oak board)

Oak is light to medium brown in colour. Engraving produces a distinctive 'burnt' effect quite different to other wood types but with a good level of contrast. All wood types have good ink adhesion, digitally print well, with good colour accuracy.