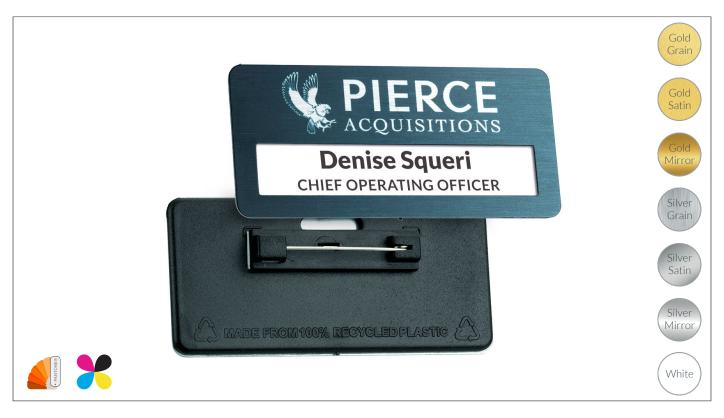

# Reusable Metal Window Badges

product specifications

#### **Details**

- The best quality reusable metal window badges manufactured in the UK
- Printed in pantone matched spot colours or 4 colour process print
- Wide choice of metal finishes available (see above)
- Supplied with plain card inserts as perforated A4 sheets (free labelling software available to download from u-badge.co.uk)
- Bar pin or plastic clip with pin fitting (other fittings including magnets available at additional cost)
- Minimum order quantity of 10 on process print and 25 on screen print badges
- Can be supplied in plastics free eco packaging

### Size/s

73mm x 44mm x (window depth) 12mm 73mm x 35mm x (window depth) 19mm 73mm x 35mm x (window depth) 12mm 73mm x 44mm x (window depth) 19mm

### Material/s

Face: Aluminium is one of the most sustainable materials around. Recycling aluminium is widely done and saves about 90% of the energy it takes to make new aluminium, also reducing the mining of the bauxite ore needed. Due to it's wide and varied applications, the commercial and domestic recycling infrastructure of aluminium is continually growing and all our aluminium production waste is sold for recycling, the proceeds of which are used to plant trees with Ecologi. Recycling of aluminium varies widely in the UK with plenty of local council metal recycling centres.

Back: 100% recycled plastic back (black or white)

## Fitting/s

Bar pin, Black or White (Standard fitting)

and pin (Standard fitting)

Metal crocodile clip Name badge magnet (Available at additional cost)

(Aluminium)

Part Recycled

Recycled

(Plastic back)